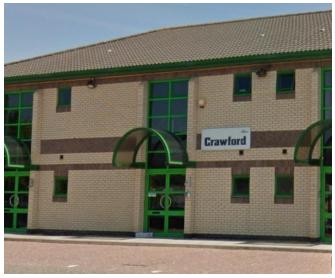

north of the town with access to the M1, M6 via the dual carriageway ring road and the A14 via the A43.

#### **DESCRIPTION**

"Brookfield" comprises 14 high quality, two storey office buildings within a landscaped development. The suite available is on the first floor and has amenities including suspended ceilings with integral recessed Cat II lighting, full raised access floors and trunking boxes, double glazing and electric heating and air conditioning, carpeting and disabled WC facilities. Parking for six cars. There is a security door entry-phone system.

#### **ACCOMMODATION**

Total Floor Area: 111m2 (1200 Sq. ft.)

#### **TERMS**

The premises are offered To Let at £20,000 pa on a new, full repairing and insuring lease on terms to be agreed.

#### **RATES**

Rateable Value: 14750



NB. PHOTO OF SIMILAR ADJACENT BUILDING

#### **EPC**

EPC is available upon request.

#### VAT

VAT will be payable on the rent

#### **COSTS**

Each party to bear their own costs.

#### **VIEWING**

By prior appointment with the sole agents:

Stephen Chown Tel: 01604 604050

E-mail: src@chowncommercial.co.uk